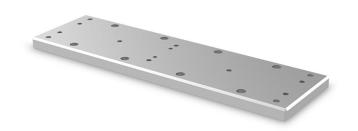

# **Description**

**CMPT plates** are mechanical components designed to build optical benches for measurement applications.

Most Opto Engineering® telecentric lenses and illuminators can be mounted on these plates using CMHO clamping mechanics. For very accurate measurement applications, calibration patterns can be precisely mounted in front of the lens with the CMPH pattern holders, enabling perfect calibration of the optical system.

## **Mechanical specifications**

| Length | (mm) | 226.8 |
|--------|------|-------|
| Width  | (mm) | 66.5  |
| Height | (mm) | 10.0  |
| Mass   | (g)  | 385   |